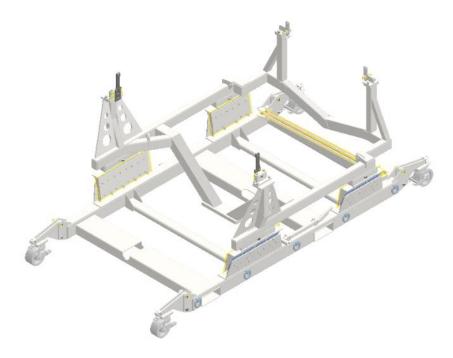

## P4100 Shipping Stand

## For the PW4164/PW4168/PW4168A Engine

Designed to air/truck ship Pratt PW4000-100" engine. Bootstrap pickup points for engine on wing installation. Separable base and cradle. 5,500 LBS. capacity casters with position locks and brakes. Towing & steering bars provided. Shock mount cushion vibrations & shock. Designed in accordance with SAE Aerospace document ARP1840

## Stand Dimensions and Weights:

|               | Without Engine | With PW4164/4168 Engine | With PW4168A Engine |
|---------------|----------------|-------------------------|---------------------|
| Height        | 70 inches      | 118 inches              | 119 inches          |
| Width         | 114 inches     | 117 inches              | 117 inches          |
| Length        | 198 inches     | 210 inches              | 210 inches          |
| Cradle Weight | 1,700 LBS.     | 13,350 LBS.             | 13,650 LBS.         |
| Base Weight   | 3,200 LBS.     | N/A                     | N/A                 |
| Total Weight  | 4,900 LBS.     | 16,550 LBS.             | 16,850 LBS.         |